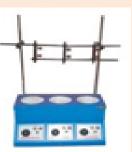

### **KJELDAHL DISTILLATION UNIT**

### **DESCRIPTION:**

It is very useful for estimation of Nitrogen content in the substance by digestion for 300 & 500 ml. Capacity flasks provided with LEAD FUME DUCT and pair of hangers. To work on 220/230 AC. Supply.

## **MODEL: GEN-071**

#### **DELUXE MODEL**

- Unit of 3 test Mantle Type (Without glass parts)
- Unit of 6 test Mantle Type (Without glass parts)